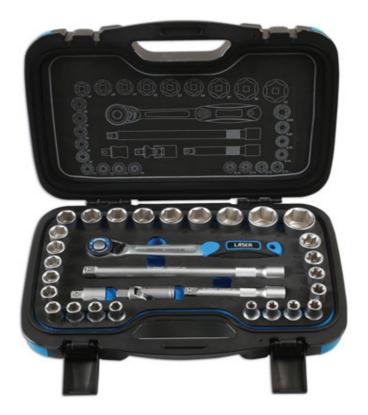

## Socket Set 1/2"D 31pc

A comprehensive 1/2"D single Hex (6pt) and Star\* socket set, from 10mm - 32mm, manufactured from satin finish chrome vanadium.

## **Additional Information**

- 18 x single Hex (6pt) sockets: 10, 11, 12, 13, 14, 15, 16, 17, 18, 19, 20, 21, 22, 23, 24, 27, 30, 32mm.
- 8 x Star\* sockets: E10, E11, E12, E14, E16, E18, E20, E24.
- Accessories: 72 teeth ratchet with soft grip handle, 2 x extension bars (150mm & 300mm long), 3/8"D (F) to 1/2"D (M) adaptor, universal
  joint.
- Storage case includes set contents for easy identification of required tool.