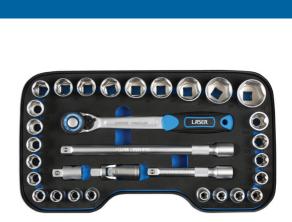

## Socket Set 1/2"D 31pc

A comprehensive 1/2"D single Hex (6pt) and Star\* socket set, from 10mm - 32mm, manufactured from satin finish chrome vanadium.

## **Additional Information**

- 18 x single Hex (6pt) sockets: 10, 11, 12, 13, 14, 15, 16, 17, 18, 19, 20, 21, 22, 23, 24, 27, 30, 32mm.
- 8 x Star\* sockets: E10, E11, E12, E14, E16, E18, E20, E24.
- Accessories: 72 teeth ratchet with soft grip handle, 2 x extension bars (150mm & 300mm long), 3/8"D (F) to 1/2"D (M) adaptor, universal
  joint.
- Storage case includes set contents for easy identification of required tool.