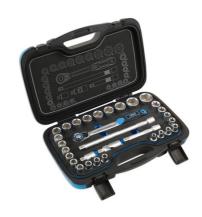

## Socket Set 1/2"D 31pc

A comprehensive 1/2"D single Hex (6pt) and Star\* socket set, from 10mm - 32mm, manufactured from satin finish chrome vanadium.

## **Additional Information**

- 18 x single Hex (6pt) sockets: 10, 11, 12, 13, 14, 15, 16, 17, 18, 19, 20, 21, 22, 23, 24, 27, 30, 32mm.
- 8 x Star\* sockets: E10, E11, E12, E14, E16, E18, E20, E24.
- Accessories: 72 teeth ratchet with soft grip handle, 2 x extension bars (150mm & 300mm long), 3/8"D (F) to 1/2"D (M) adaptor, universal
  joint.
- Storage case includes set contents for easy identification of required tool.