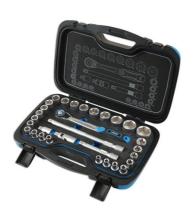

## Socket Set 1/2"D 31pc

A comprehensive 1/2"D single Hex (6pt) and Star\* socket set, from 10mm - 32mm, manufactured from satin finish chrome vanadium.

## **Additional Information**

- 18 x single Hex (6pt) sockets: 10, 11, 12, 13, 14, 15, 16, 17, 18, 19, 20, 21, 22, 23, 24, 27, 30, 32mm.
- 8 x Star\* sockets: E10, E11, E12, E14, E16, E18, E20, E24.
- Accessories: 72 teeth ratchet with soft grip handle, 2 x extension bars (150mm & 300mm long), 3/8"D (F) to 1/2"D (M) adaptor, universal
  joint.
- Storage case includes set contents for easy identification of required tool.